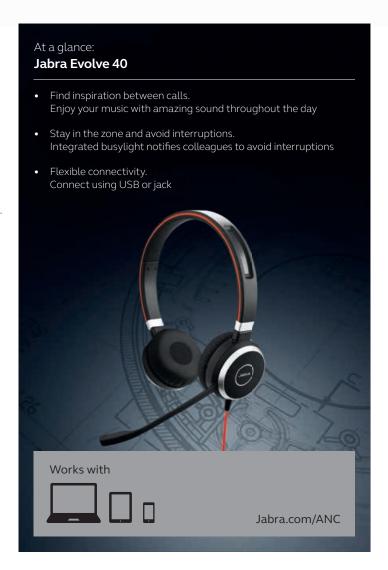

#### Never miss a call

Jabra Evolve 40 is a professional headset designed to help you focus and improve your conversations.

#### Plug and Play setup

Works straight out of the box. Installation is as easy as simply plugging it in to the USB or USB-C port on your laptop. The Jabra Evolve 40 has a 3.5mm jack which can also be used for smart devices.

#### All day comfort

Built for style and comfort with soft leatherette ear cushions. Adjustable headband lets you find the perfect fit.