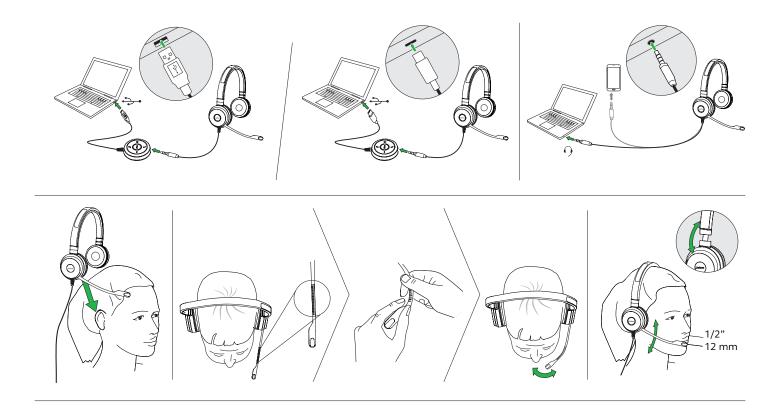

#### Plug and Play setup

Works straight out of the box. Installation is as easy as simply plugging it in to the USB or USB-C port on your laptop. The Jabra Evolve 40 has a 3.5mm jack which can also be used for smart devices.

#### All day comfort

Built for style and comfort with soft leatherette ear cushions. Adjustable headband lets you find the perfect fit.